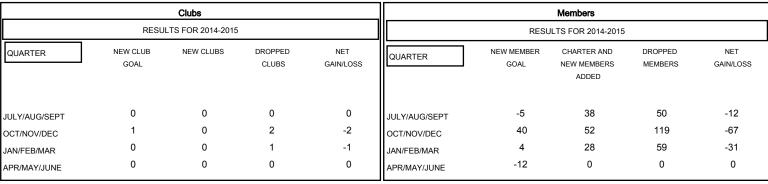

## GOALS AND ACTUAL NEW CLUBS CUMULATIVE

| DROPPED CLUBS: 3 |     | 35 CLUBS OF 71 ADDED 1 OR MORE<br>NEW MEMBERS | GENDER DISTRIBUTION   |              |     |
|------------------|-----|-----------------------------------------------|-----------------------|--------------|-----|
|                  |     |                                               | MALE                  | 873 (63.26%) |     |
|                  |     |                                               | FEMALE                | 507 (36.74%) |     |
| DROPPED MEMBERS  |     |                                               |                       |              |     |
| DECEASED         | 9   | CLICK HERE FOR HEALTH ASSESSMENT DATA         |                       |              | 296 |
| CLUB CANCELLED   | 52  |                                               | FAMILY UNIT MEMBERS   |              |     |
| OTHER            | 167 |                                               | HEAD OF HOUSEHOLD     |              | 145 |
| TOTAL            | 228 |                                               | NON-HEAD OF HOUSEHOLD |              | 151 |