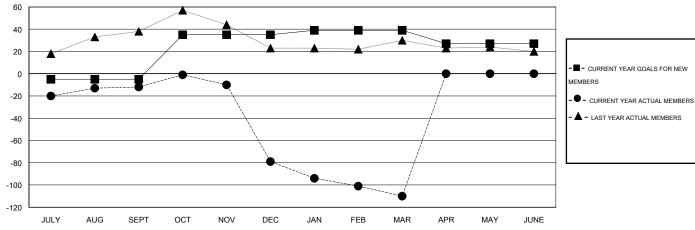

## GOALS AND ACTUAL NEW CLUBS CUMULATIVE

| DROPPED CLUBS: 3 |     | 35 CLUBS OF 71 ADDED 1 OR MORE<br>NEW MEMBERS | GENDER DISTRIBUTION   |              |     |
|------------------|-----|-----------------------------------------------|-----------------------|--------------|-----|
|                  |     |                                               | MALE                  | 873 (63.26%) |     |
|                  |     |                                               | FEMALE                | 507 (36.74%) |     |
| DROPPED MEMBERS  |     |                                               |                       |              |     |
| DECEASED         | 9   | CLICK HERE FOR HEALTH ASSESSMENT DATA         |                       |              | 296 |
| CLUB CANCELLED   | 52  |                                               | FAMILY UNIT MEMBERS   |              |     |
| OTHER            | 167 |                                               | HEAD OF HOUSEHOLD     |              | 145 |
| TOTAL            | 228 |                                               | NON-HEAD OF HOUSEHOLD |              | 151 |